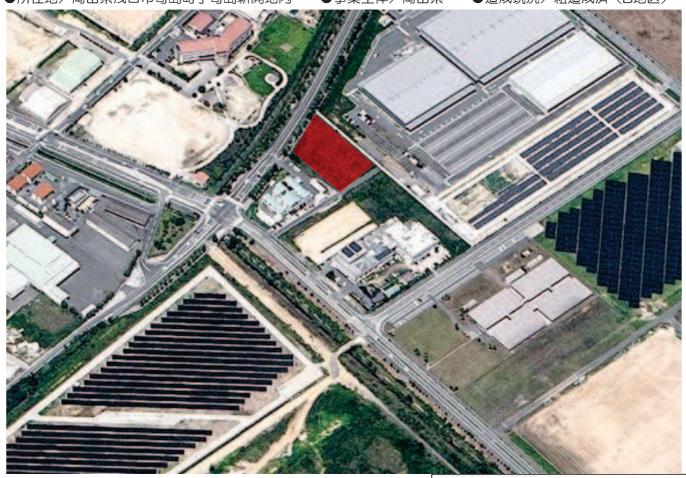

## きくちしょりしまちょうよりしまかんたくち 浅口市容鳥町容鳥干拓地 (浅口市)

- ●所在地/岡山県浅□市寄島町字寄島新開地内
- ●事業主体/岡山県
- ●造成現況/粗造成済(B地区)

## 寄島干拓地

| 所 在 地        | (台 | 形)浅口市寄島町字 | 寄島新開16089-52、58    |
|--------------|----|-----------|--------------------|
|              |    | 区 画 名     | 全体面積               |
| 分譲面積<br>及び地目 | 面積 | B地区       | 4,348.38㎡ (1,315坪) |
|              | 地目 | 原野        |                    |