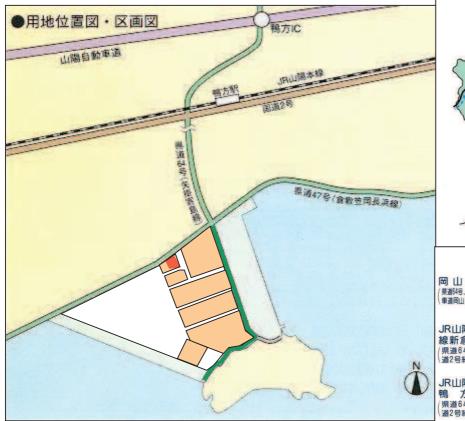

## きくちしょりしまちょうよりしまかんたくち 浅口市容鳥町容鳥干拓地 (浅口市)

- ●所在地/岡山県浅□市寄島町字寄島新開地内
- ●事業主体/岡山県
- ●造成現況/粗造成済(B地区)

## 寄島干拓地

| 所 在 地        | (台 | 形)浅口市寄島町字 | 寄島新開16089-52、58    |
|--------------|----|-----------|--------------------|
|              |    | 区 画 名     | 全体面積               |
| 分譲面積<br>及び地目 | 面積 | B地区       | 4,348.38㎡ (1,315坪) |
|              | 地目 | 原野        |                    |